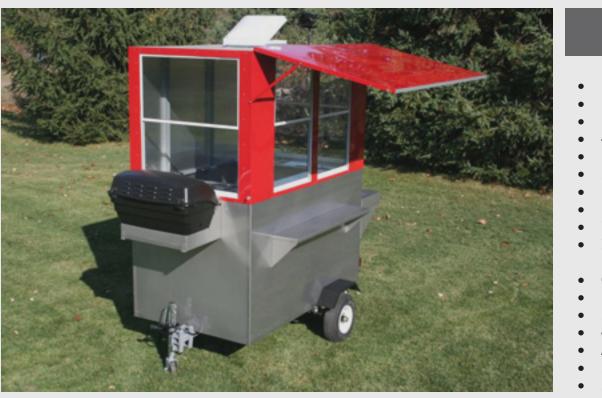

# WEENIE GENIE HOT DOG CART Schematics

Features

### **FEATURES**

Specs

DOUBLE-RACK GRILL

Details

- DOUBLE STEAM TABLE
- 5 STEAM PANS w/LIDS
- 4 SINKS
- HOT & COLD WATER
- **2 SWIVEL FAUCETS**
- **12V WATER PUMP**
- 5 GAL FRESH WATER TANK
- 7 GAL WASTE WATER TANK
- INSULATED BEVERAGE BIN (142 cans)
- CONDIMENT SHELF
- **5 CONDIMENT PANS/LIDS**
- **2 INTERIOR SHELVES**
- **4 WINDOWS**
- ADJUSTABLE AWNING
- 2 12V CEILING LIGHTS
- 2 110V ELECTRICAL OUTLETS
- 1500 LBS. WHEEL LEVELING JACK
- REMOVABLE TOW BAR
- 1 7/8" BALL COUPLER
- **OPERATOR MANUAL**
- SCHEMATICS (for Health Dept. review)
- ONE YEAR WARRANTY

### **DETAILS/DESCRIPTIONS**

#### GRILL

The Weenie Genie hot dog cart is equipped with a double-rack, 55,000 BTU grill with ample cooking space. The drip tray is located below and sufficient to hold grease for months, minimizing the need for frequent cleaning. Due to the popularity of grilling as opposed to steaming, this is an attractive feature.

#### AWNING

The Weenie Genie hot dog cart is equipped with a full-size hinged awning to provide customers cover from the rain or the sun. The awning has lockable latches for security.

#### TRAILER

The hot dog cart rests on a D.O.T.-approved heavy-duty trailer (title available) with baked enamel finished. The leaf spring suspension system allows you to tow it at freeway speeds with safety. The tire size is  $4.8'' \times 12''$  standard.