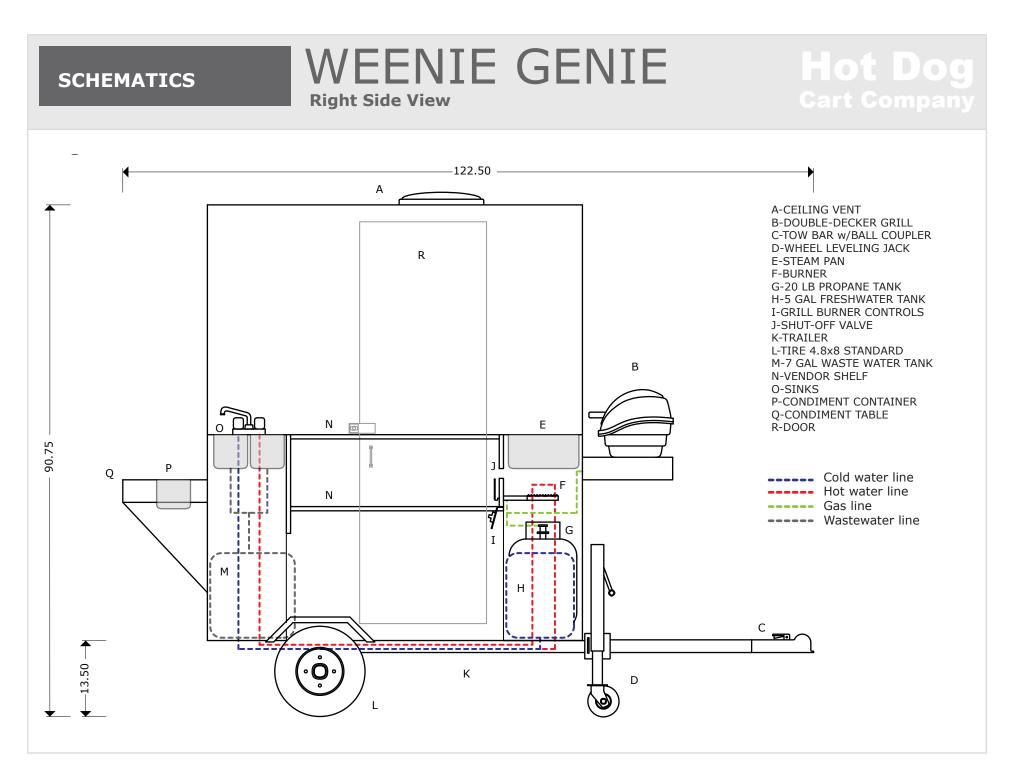

#### GRILL

The Weenie Genie hot dog cart is equipped with a double-rack, 55,000 BTU grill with ample cooking space. The drip tray is located below and sufficient to hold grease for months, minimizing the need for frequent cleaning. Due to the popularity of grilling as opposed to steaming, this is an attractive feature.

#### **STEAM TABLE**

The steam table on the Comet hot dog cart consists of two, large cast iron burners with individual shut off valves. The steam table accommodates one 1/2 size pans and four 1/3 size pans. The pans are 6" deep and come with solid lids. You can steam, boil or warm up food items of your choice (hot dogs, buns, chili, etc.). Alternative configurations are available. Pans are easily removable for cleaning and maintenance. All pans and lids are NSF approved and listed.

#### SINKS

The hot dog cart has four sinks and two swivel faucets with hot and cold water for handwashing, rinsing, washing and sanitizing. Water pressure is provided by a 12V water pump.

#### WATER STORAGE

The Weenie Genie hot dog cart has one 5 gal. fresh water tank and a 7 gal. waste water tank. Capacity can be increased.

#### **HEATING SOURCE**

The two burners on the steam table as well as the grill run on propane, which is stored neatly in a double cylinder hold-down rack located inside the cart. It holds two 20 lb. propane tanks (not incl.), reducing the need for replacement during high-volume events.

#### **CONDIMENT EXTENSION**

The condiment extension on the hot dog cart features five condiment pans with slotted lids. It is located on the opposite side of the vendor, ensuring efficient customer flow.

#### **CEILING VENT**

The Weenie Genie hot dog cart has a 12V fan ceiling vent to circulate air and to keep the interior ventilated without compromising security. The vent cover opens and closes with a hand-operated crank. The switch to turn the fan on/off is mounted on the vent.

#### ACCESS DOOR

Entrance to the Weenie Genie hot dog cart is located on the side of the cart and is equipped with a key lock for security.

#### TRAILER

The hot dog cart rests on a D.O.T.-approved heavy-duty trailer (title available) with baked enamel finished. The leaf spring suspension system allows you to tow it at freeway speeds with safety. The tire size is  $4.8'' \times 12''$  standard.

#### **TOWING BAR**

The tow bar hitch on the hot dog cart is removable, increasing the approachability of your cart while minimizing safety issues. It is equipped with a 1 7/8" ball coupler with two safety chains. Optional 2" ball coupler available.

#### WHEEL LEVELING JACK

The hot dog cart comes with a 1500 lb. capacity swing-back trailer jack. Just fold it back and away when ready for transport. The trailer jack has a side crank handle to level it.

## SPECIFICATIONS

| CART BODY        | L 66.5" x W 41.25" x H 77.25"<br>18-guage stainless steel construction               | DRY STORAGE                | 2 interior shelves                                                                                                                            |
|------------------|--------------------------------------------------------------------------------------|----------------------------|-----------------------------------------------------------------------------------------------------------------------------------------------|
| TRAILER          | L 122.5" x 41.25" x H 90.75"<br>1 7/8" ball coupler<br>2 safety chains               | STEAM PANS                 | 4 - $1/3$ size $(7''x12''x6'')$   4 lids<br>1 - $1/2$ size $(10''x12''x6'')$   1 lid<br>4 seperator bars<br>5 condiment pans   5 slotted lids |
| SUSPENSION       | Highway rated<br>1/2 ton leaf suspension                                             | BURNERS                    | 2 - 19,000 BTU burners<br>w/adjustable controls (steam table)                                                                                 |
| TIRES            | 4.8" x 12" standard                                                                  | GRILL                      | 55,000 BTU<br>Gas<br>Double rack                                                                                                              |
| ELECTRICAL       | Tail, stop, signal, hazard lights<br>Male wiring harness installed<br>12V water pump | PROPANE                    | 2 - 20 LB propane tanks (not incl.)                                                                                                           |
| LEVELING JACK    | 1500 LB wheel leveling jack                                                          | PROPANE<br>REGULATOR       | Two-stage regulator                                                                                                                           |
| SINKS            | 4 sinks<br>Wash, rinse, sanitize, handwashing                                        | AWNING                     | Steel, bi-color                                                                                                                               |
| FRESH WATER TANK | 5 GAL                                                                                | STANDARD<br>FEATURES       | Hot and cold running water<br>2 swivel faucets                                                                                                |
| WASTE WATER TANK | 7 GAL                                                                                | ADD'L EQUIPMENT<br>OPTIONS | Add'l awning colors available<br>2" ball coupler<br>Increased water storage                                                                   |
| COLD STORAGE     | Insulated beverage bin w/drain<br>142 can capacity                                   |                            |                                                                                                                                               |