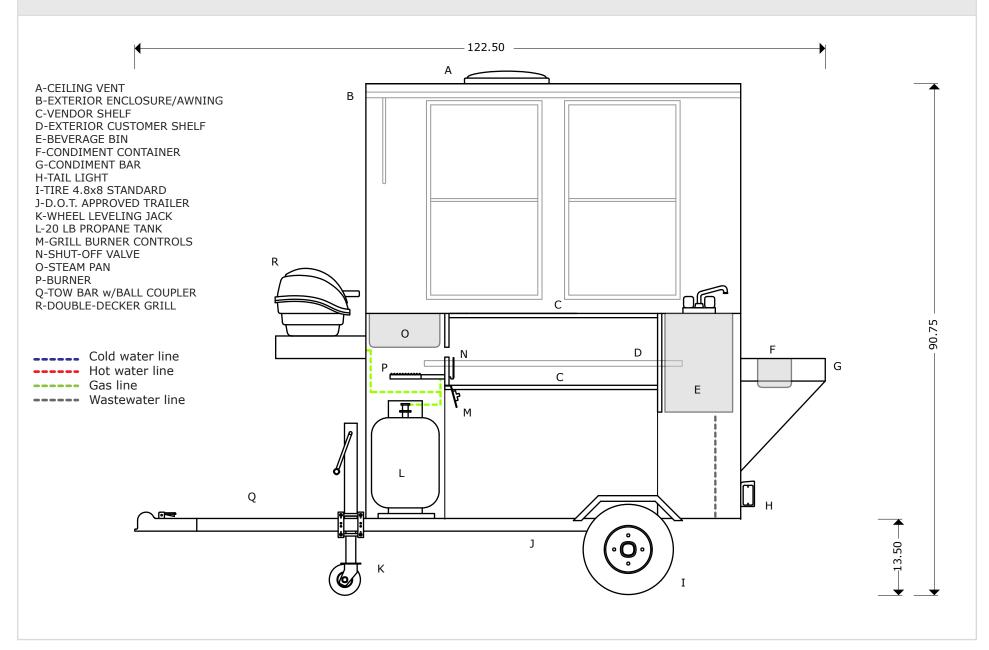

#### WINDOWS

The Weenie Genie hot dog cart has four, large customer service windows for fast and easy service. Optional screens are available if required. The sliding windows have lockable latches for security.

#### **CONDIMENT EXTENSION**

The condiment extension on the hot dog cart features five condiment pans with slotted lids. It is located on the opposite side of the vendor, ensuring efficient customer flow.

#### AWNING

The Weenie Genie hot dog cart is equipped with a full-size hinged awning to provide customers cover from the rain or the sun. The awning has lockable latches for security.

#### **CEILING VENT**

The Weenie Genie hot dog cart has a 12V fan ceiling vent to circulate air and to keep the interior ventilated without compromising security. The vent cover opens and closes with a hand-operated crank. The switch to turn the fan on/off is mounted on the vent.

#### SHELVES

The Weenie Genie hot dog cart has an exterior customer shelf.

#### TRAILER

The hot dog cart rests on a D.O.T.-approved heavy-duty trailer (title available) with baked enamel finished. The leaf spring suspension system allows you to tow it at freeway speeds with safety. The tire size is  $4.8'' \times 12''$  standard.

#### **TOWING BAR**

The tow bar hitch on the hot dog cart is removable, increasing the approachability of your cart while minimizing safety issues. It is equipped with a 1 7/8" ball coupler with two safety chains. Optional 2" ball coupler available.

#### LIGHTS

The lights on the hot dog cart are tail, stop, signals and hazards. The wiring harness for the lights is male. The lights come with a license plate holder.

## SPECIFICATIONS

| CART BODY        | L 66.5" x W 41.25" x H 77.25"<br>18-guage stainless steel construction               | DRY STORAGE                | 2 interior shelves                                                                                                                            |
|------------------|--------------------------------------------------------------------------------------|----------------------------|-----------------------------------------------------------------------------------------------------------------------------------------------|
| TRAILER          | L 122.5" x 41.25" x H 90.75"<br>1 7/8" ball coupler<br>2 safety chains               | STEAM PANS                 | 4 - $1/3$ size $(7''x12''x6'')$   4 lids<br>1 - $1/2$ size $(10''x12''x6'')$   1 lid<br>4 seperator bars<br>5 condiment pans   5 slotted lids |
| SUSPENSION       | Highway rated<br>1/2 ton leaf suspension                                             | BURNERS                    | 2 - 19,000 BTU burners<br>w/adjustable controls (steam table)                                                                                 |
| TIRES            | 4.8" x 12" standard                                                                  | GRILL                      | 55,000 BTU<br>Gas<br>Double rack                                                                                                              |
| ELECTRICAL       | Tail, stop, signal, hazard lights<br>Male wiring harness installed<br>12V water pump | PROPANE                    | 2 - 20 LB propane tanks (not incl.)                                                                                                           |
| LEVELING JACK    | 1500 LB wheel leveling jack                                                          | PROPANE<br>REGULATOR       | Two-stage regulator                                                                                                                           |
| SINKS            | 4 sinks<br>Wash, rinse, sanitize, handwashing                                        | AWNING                     | Steel, bi-color                                                                                                                               |
| FRESH WATER TANK | 5 GAL                                                                                | STANDARD<br>FEATURES       | Hot and cold running water<br>2 swivel faucets                                                                                                |
| WASTE WATER TANK | 7 GAL                                                                                | ADD'L EQUIPMENT<br>OPTIONS | Add'l awning colors available<br>2" ball coupler<br>Increased water storage                                                                   |
| COLD STORAGE     | Insulated beverage bin w/drain<br>142 can capacity                                   |                            |                                                                                                                                               |