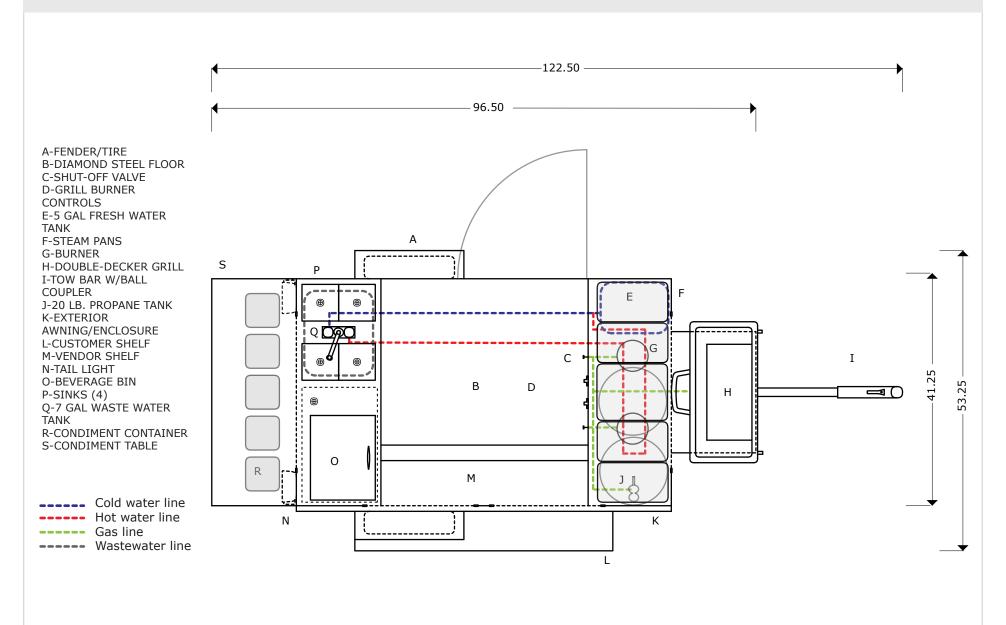

#### GRILL

The Weenie Genie hot dog cart is equipped with a double-rack, 55,000 BTU grill with ample cooking space. The drip tray is located below and sufficient to hold grease for months, minimizing the need for frequent cleaning. Due to the popularity of grilling as opposed to steaming, this is an attractive feature.

#### **STEAM TABLE**

The steam table on the Comet hot dog cart consists of two, large cast iron burners with individual shut off valves. The steam table accommodates one 1/2 size pans and four 1/3 size pans. The pans are 6" deep and come with solid lids. You can steam, boil or warm up food items of your choice (hot dogs, buns, chili, etc.). Alternative configurations are available. Pans are easily removable for cleaning and maintenance. All pans and lids are NSF approved and listed.

#### SINKS

The hot dog cart has four sinks and two swivel faucets with hot and cold water for handwashing, rinsing, washing and sanitizing. Water pressure is provided by a 12V water pump.

#### WATER STORAGE

The Weenie Genie hot dog cart has one 5 gal. fresh water tank and a 7 gal. waste water tank. Capacity can be increased.

#### **BEVERAGE BIN**

The Weenie Genie hot dog cart is equipped with an insulated stainless steel beverage bin with a hinged lid and an individual drain. It has a 142 can capacity.

#### **DRY STORAGE**

The Weenie Genie has two interior shelves for storage.

#### **HEATING SOURCE**

The two burners on the steam table as well as the grill run on propane, which is stored neatly in a double cylinder hold-down rack located inside the cart. It holds two 20 lb. propane tanks (not incl.), reducing the need for replacement during high-volume events.

#### TRAILER

The hot dog cart rests on a D.O.T.-approved heavy-duty trailer (title available) with baked enamel finished. The leaf spring suspension system allows you to tow it at freeway speeds with safety. The tire size is  $4.8'' \times 12''$  standard.

#### **TOWING BAR**

The tow bar hitch on the hot dog cart is removable, increasing the approachability of your cart while minimizing safety issues. It is equipped with a 1 7/8" ball coupler with two safety chains. Optional 2" ball coupler available.

#### WHEEL LEVELING JACK

The hot dog cart comes with a 1500 lb. capacity swing-back trailer jack. Just fold it back and away when ready for transport. The trailer jack has a side crank handle to level it.

## SPECIFICATIONS

| CART BODY        | L 66.5" x W 41.25" x H 77.25"<br>18-guage stainless steel construction               | DRY STORAGE                | 2 interior shelves                                                                                                                            |
|------------------|--------------------------------------------------------------------------------------|----------------------------|-----------------------------------------------------------------------------------------------------------------------------------------------|
| TRAILER          | L 122.5" x 41.25" x H 90.75"<br>1 7/8" ball coupler<br>2 safety chains               | STEAM PANS                 | 4 - $1/3$ size $(7''x12''x6'')$   4 lids<br>1 - $1/2$ size $(10''x12''x6'')$   1 lid<br>4 seperator bars<br>5 condiment pans   5 slotted lids |
| SUSPENSION       | Highway rated<br>1/2 ton leaf suspension                                             | BURNERS                    | 2 - 19,000 BTU burners<br>w/adjustable controls (steam table)                                                                                 |
| TIRES            | 4.8" x 12" standard                                                                  | GRILL                      | 55,000 BTU<br>Gas<br>Double rack                                                                                                              |
| ELECTRICAL       | Tail, stop, signal, hazard lights<br>Male wiring harness installed<br>12V water pump | PROPANE                    | 2 - 20 LB propane tanks (not incl.)                                                                                                           |
| LEVELING JACK    | 1500 LB wheel leveling jack                                                          | PROPANE<br>REGULATOR       | Two-stage regulator                                                                                                                           |
| SINKS            | 4 sinks<br>Wash, rinse, sanitize, handwashing                                        | AWNING                     | Steel, bi-color                                                                                                                               |
| FRESH WATER TANK | 5 GAL                                                                                | STANDARD<br>FEATURES       | Hot and cold running water<br>2 swivel faucets                                                                                                |
| WASTE WATER TANK | 7 GAL                                                                                | ADD'L EQUIPMENT<br>OPTIONS | Add'l awning colors available<br>2" ball coupler<br>Increased water storage                                                                   |
| COLD STORAGE     | Insulated beverage bin w/drain<br>142 can capacity                                   |                            |                                                                                                                                               |