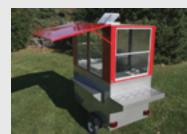

#### AWNING

The Weenie Genie hot dog cart is equipped with a full-size hinged awning to provide customers cover from the rain or the sun. The awning has lockable latches for security.

#### ACCESS DOOR

Entrance to the Weenie Genie hot dog cart is located on the side of the cart and is equipped with a key lock for security.

#### TRAILER

The hot dog cart rests on a D.O.T.-approved heavy-duty trailer (title available) with baked enamel finished. The leaf spring suspension system allows you to tow it at freeway speeds with safety. The tire size is  $4.8'' \times 12''$  standard.