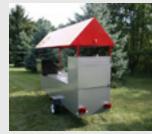

### SUPER LIMO HOT DOG CART

**Features** 

**Details** 

Specs

**Schematics** 







734-507-1212

#### **FEATURES**

- DOUBLE-DECKER GRILL
- DOUBLE STEAM TABLE
- 4 STEAM PANS w/LIDS
- 4 SINKS
- 2 SWIVEL FAUCETS
- HOT & COLD WATER
- 2.5 GAL COLD WATER TANK
- 2.5 GAL HOT WATER TANK
- 7 GAL WASTE WATER TANK
- 3 STORAGE COMPARTMENTS
- BI-COLOR STEEL CANOPY
- 1500 LBS. WHEEL LEVELING JACK
- REMOVABLE TOW BAR
- 1 7/8" BALL COUPLER
- 2 SAFETY CHAINS
- OPERATOR MANUAL
- SCHEMATICS (for Health Dept. review)
- ONE YEAR WARRANTY

"Going places!"



## Hot Dog Cart Company

4497 Springbrook Rd. Jackson, MI 49201



#### **DETAILS/DESCRIPTIONS**

#### **GRILL**

The Super Limo hot dog cart features a stainless steel, double-rack grill with four independent burners and ample cooking space. The drip tray is located below the barbecue and designed to hold grease for months, reducing