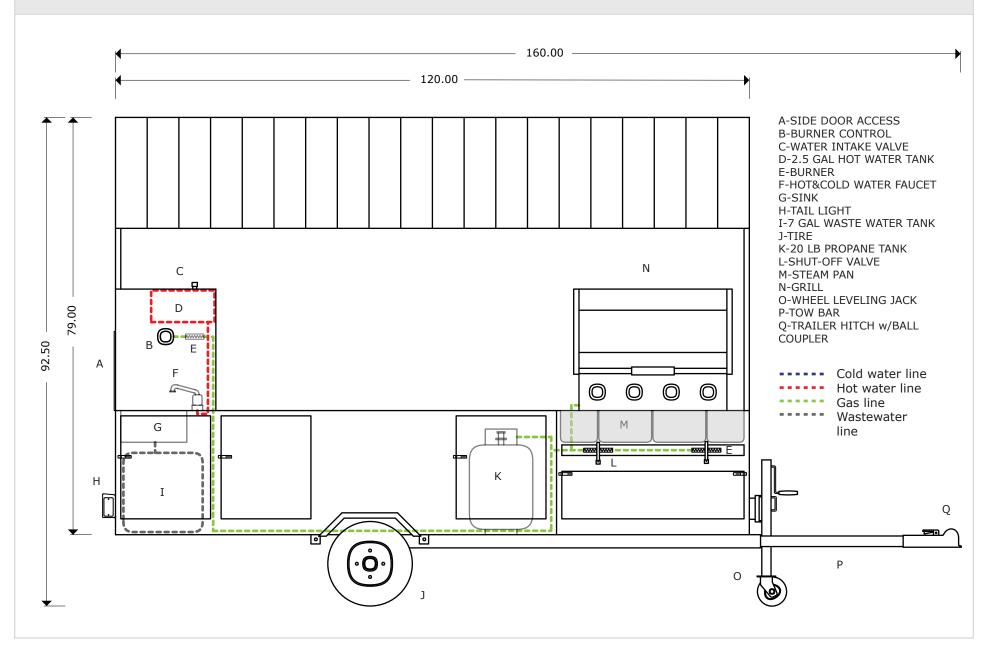

#### **SCHEMATICS**

### **SPECIFICATIONS**

| CART BODY        | L 120" x W 30" x H 79"<br>18-guage stainless steel construction    |
|------------------|--------------------------------------------------------------------|
| TRAILER          | L 160" x W 42" x H 92.5"<br>1 7/8" ball coupler<br>2 safety chains |
| ZUZPENZION       | Highway rated<br>1/2 ton leaf suspension                           |
| TIRES            | 4.8" x 8" standard                                                 |
| ELECTRICAL       | Tail, stop, signal, hazards<br>Male wiring harness installed       |
| LEVELING JACK    | 1500 lb. wheel leveling jack stand                                 |
| ZINKZ            | 4 sinks<br>Wash, rinse, sanitize, handwashing                      |
| FRESH WATER TANK | 2.5 gal. hot water<br>2.5 gal. cold water                          |
| WASTE WATER TANK | 7 gal.                                                             |
| COLD STORAGE     | NONE                                                               |

| DRY STORAGE             | 3 interior compartments                                                                                                     |
|-------------------------|-----------------------------------------------------------------------------------------------------------------------------|
| STEAM PANS              | 2 - 1/3 size (7"x12"x6")<br>2 - 1/2 size (10"x12"x6")<br>4 lids<br>4 seperator bars                                         |
| BURNERS                 | 2 - 19,000 BTU burners<br>w/adjustable controls (steam table)<br>1 - 19,000 burner w/adjustable<br>control (hot water tank) |
| GRILL                   | Double-rack, gas grill<br>4 burners                                                                                         |
| PROPANE                 | 2 - 20 lb. propane tanks (not incl.)                                                                                        |
| PROPANE<br>REGULATOR    | Two-stage regulator                                                                                                         |
| CANOPY                  | Steel, bi-color                                                                                                             |
| STANDARD<br>FEATURES    | Hot and cold running water 2 swivel faucets                                                                                 |
| ADD'L EQUIPMENT OPTIONS | Add'l canopy colors available 2" ball coupler                                                                               |