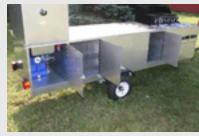

### SUPER LIMO HOT DOG CART

**Features** 

**Details** 

Specs

**Schematics** 







734-507-1212

#### **FEATURES**

- DOUBLE-DECKER GRILL
- DOUBLE STEAM TABLE
- 4 STEAM PANS w/LIDS
- 4 SINKS
- 2 SWIVEL FAUCETS
- HOT & COLD WATER
- 2.5 GAL COLD WATER TANK
- 2.5 GAL HOT WATER TANK
- 7 GAL WASTE WATER TANK
- 3 STORAGE COMPARTMENTS
- BI-COLOR STEEL CANOPY
- 1500 LBS. WHEEL LEVELING JACK
- REMOVABLE TOW BAR
- 1 7/8" BALL COUPLER
- 2 SAFETY CHAINS
- OPERATOR MANUAL
- SCHEMATICS (for Health Dept. review)
- ONE YEAR WARRANTY

"Going places!"



## Hot Dog Cart Company

4497 Springbrook Rd. Jackson, MI 49201



#### **DETAILS/DESCRIPTIONS**

#### **GRILL**

The Super Limo hot dog cart features a stainless steel, double-rack grill with four independent burners and ample cooking space. The drip tray is located below the barbecue and designed to hold grease for months, reducing th