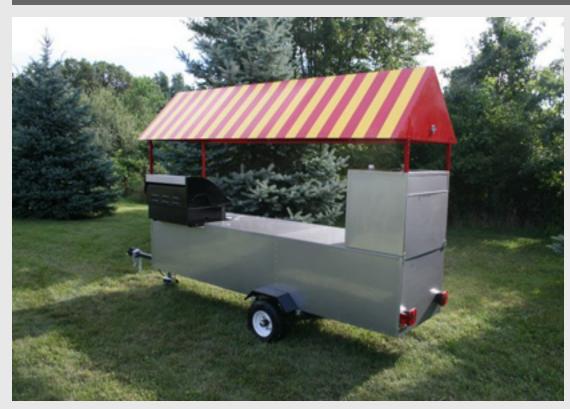

### SUPER LIMO HOT DOG CART

**Features** 

**Details** 

Specs

**Schematics** 

734-507-1212

#### **FEATURES**

- DOUBLE-DECKER GRILL
- DOUBLE STEAM TABLE
- 4 STEAM PANS w/LIDS
- 4 SINKS
- 2 SWIVEL FAUCETS
- HOT & COLD WATER
- 2.5 GAL COLD WATER TANK
- 2.5 GAL HOT WATER TANK
- 7 GAL WASTE WATER TANK
- 3 STORAGE COMPARTMENTS
- BI-COLOR STEEL CANOPY
- 1500 LBS. WHEEL LEVELING JACK
- REMOVABLE TOW BAR
- 1 7/8" BALL COUPLER
- 2 SAFETY CHAINS
- OPERATOR MANUAL
- SCHEMATICS (for Health Dept. review)
- ONE YEAR WARRANTY

#### **GRILL**

The Super Limo hot dog cart features a stainless steel, double-rack grill with four independent burners and ample cooking space. The drip tray is located below the barbecue and designed to hold grease for months, reducing the need for frequent cleaning and disposal. Due to the popularity of grilling as opposed to steaming, this is an attractive feature and a good investment.

#### **STEAM TABLE**

The steam table on the Super Limo hot dog cart consists of two large cast iron burners with individual shut off valves. The steam table accommodates two 1/2 size pans and three 1/3 size pans. The pans are 6" deep and come with solid lids. You can steam, boil or warm up food items of your choice (hot dogs, buns, chili, cheese etc.). Alternative configurations are available. Pans are easily removed for cleaning and maintenance. All pans and lids are NSF approved and listed.

#### **CANOPY**

The steel canopy on the Super Limo hot dog cart is red and yellow but can be painted with color(s) of your choosing. It is ideal for displaying menus, magnes and more.

#### **TRAILER**

The hot dog cart rests on a D.O.T.-approved heavy-duty trailer (title available) with baked enamel finished. The leaf spring suspension system allows you to tow it at freeway speeds with safety. The tire size is  $4.8'' \times 8''$  standard.