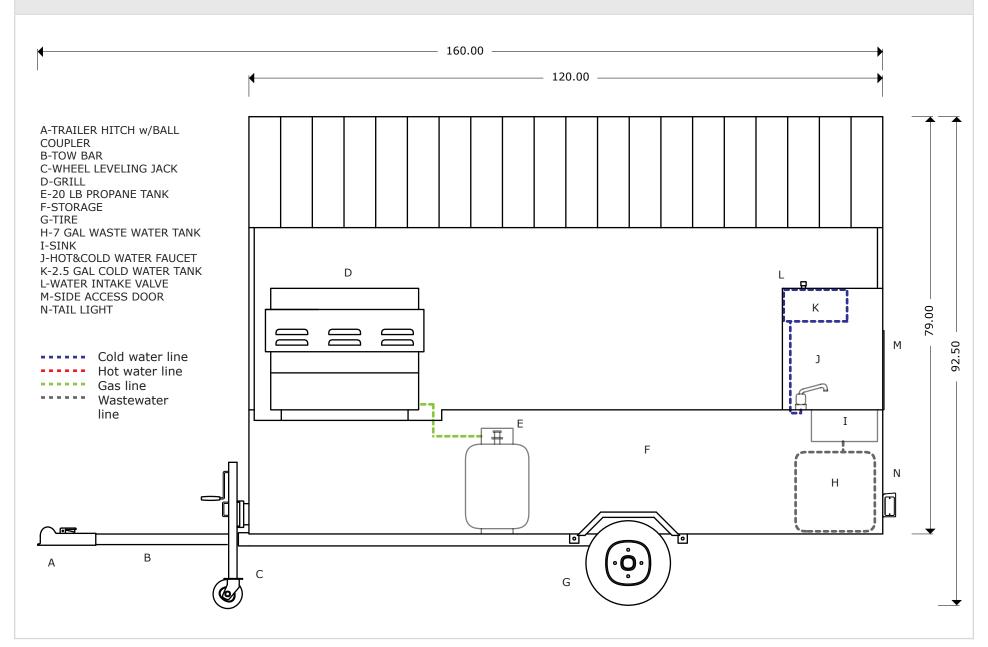

#### **SCHEMATICS**

### SUPER LIMO

**Right Side View** 

### **SPECIFICATIONS**

| CART BODY        | L 120" x W 30" x H 79"<br>18-guage stainless steel construction    |
|------------------|--------------------------------------------------------------------|
| TRAILER          | L 160" x W 42" x H 92.5"<br>1 7/8" ball coupler<br>2 safety chains |
| ZUZPENZION       | Highway rated<br>1/2 ton leaf suspension                           |
| TIRES            | 4.8" x 8" standard                                                 |
| ELECTRICAL       | Tail, stop, signal, hazards<br>Male wiring harness installed       |
| LEVELING JACK    | 1500 lb. wheel leveling jack stand                                 |
| ZINKZ            | 4 sinks<br>Wash, rinse, sanitize, handwashing                      |
| FRESH WATER TANK | 2.5 gal. hot water<br>2.5 gal. cold water                          |
| WASTE WATER TANK | 7 gal.                                                             |
| COLD STORAGE     | NONE                                                               |

| DRY STORAGE             | 3 interior compartments                                                                                                     |
|-------------------------|-----------------------------------------------------------------------------------------------------------------------------|
| STEAM PANS              | 2 - 1/3 size (7"x12"x6")<br>2 - 1/2 size (10"x12"x6")<br>4 lids<br>4 seperator bars                                         |
| BURNERS                 | 2 - 19,000 BTU burners<br>w/adjustable controls (steam table)<br>1 - 19,000 burner w/adjustable<br>control (hot water tank) |
| GRILL                   | Double-rack, gas grill<br>4 burners                                                                                         |
| PROPANE                 | 2 - 20 lb. propane tanks (not incl.)                                                                                        |
| PROPANE<br>REGULATOR    | Two-stage regulator                                                                                                         |
| CANOPY                  | Steel, bi-color                                                                                                             |
| STANDARD<br>FEATURES    | Hot and cold running water 2 swivel faucets                                                                                 |
| ADD'L EQUIPMENT OPTIONS | Add'l canopy colors available 2" ball coupler                                                                               |