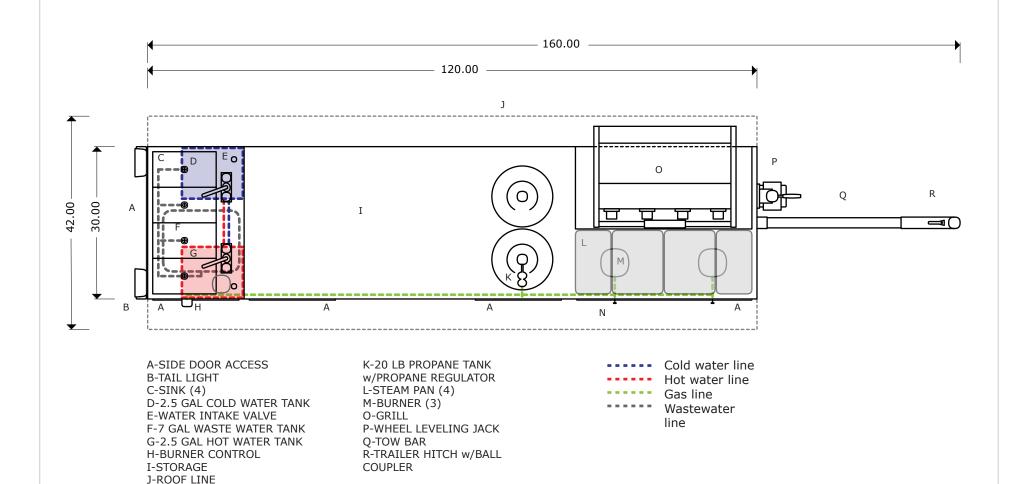

### SUPER LIMO **Top View**

#### **SCHEMATICS**

### **SPECIFICATIONS**

| CART BODY        | L 120" x W 30" x H 79"<br>18-guage stainless steel construction    |
|------------------|--------------------------------------------------------------------|
| TRAILER          | L 160" x W 42" x H 92.5"<br>1 7/8" ball coupler<br>2 safety chains |
| ZUZPENZION       | Highway rated<br>1/2 ton leaf suspension                           |
| TIRES            | 4.8" x 8" standard                                                 |
| ELECTRICAL       | Tail, stop, signal, hazards<br>Male wiring harness installed       |
| LEVELING JACK    | 1500 lb. wheel leveling jack stand                                 |
| ZINKZ            | 4 sinks<br>Wash, rinse, sanitize, handwashing                      |
| FRESH WATER TANK | 2.5 gal. hot water<br>2.5 gal. cold water                          |
| WASTE WATER TANK | 7 gal.                                                             |
| COLD STORAGE     | NONE                                                               |

| DRY STORAGE             | 3 interior compartments                                                                                                     |
|-------------------------|-----------------------------------------------------------------------------------------------------------------------------|
| STEAM PANS              | 2 - 1/3 size (7"x12"x6")<br>2 - 1/2 size (10"x12"x6")<br>4 lids<br>4 seperator bars                                         |
| BURNERS                 | 2 - 19,000 BTU burners<br>w/adjustable controls (steam table)<br>1 - 19,000 burner w/adjustable<br>control (hot water tank) |
| GRILL                   | Double-rack, gas grill<br>4 burners                                                                                         |
| PROPANE                 | 2 - 20 lb. propane tanks (not incl.)                                                                                        |
| PROPANE<br>REGULATOR    | Two-stage regulator                                                                                                         |
| CANOPY                  | Steel, bi-color                                                                                                             |
| STANDARD<br>FEATURES    | Hot and cold running water 2 swivel faucets                                                                                 |
| ADD'L EQUIPMENT OPTIONS | Add'l canopy colors available 2" ball coupler                                                                               |