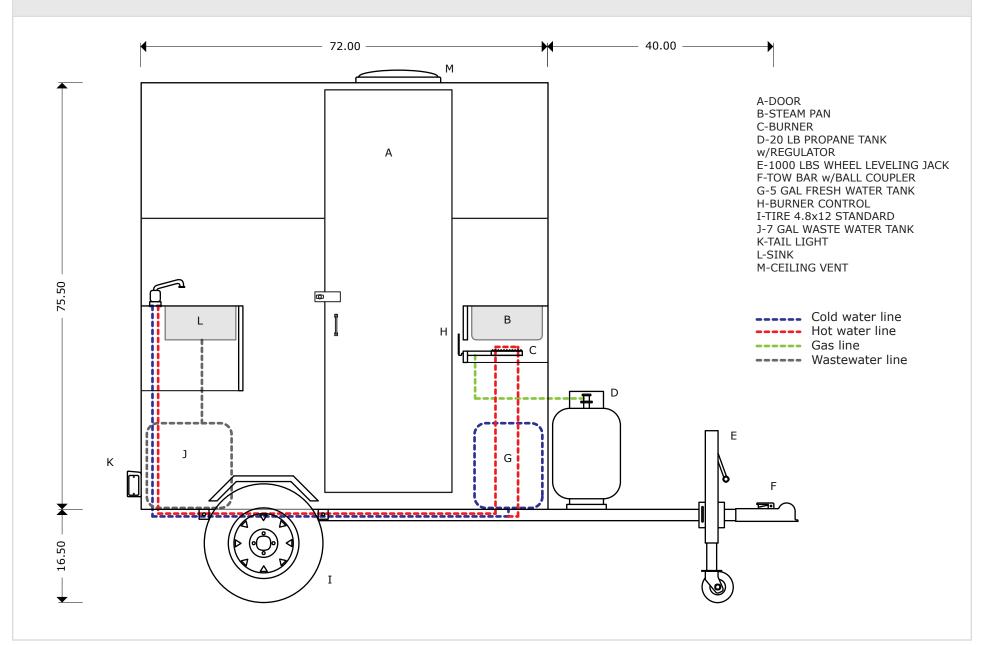

#### **STEAM TABLE**

The steam table on the Comet hot dog cart consists of two large cast iron burners with individual shut off valves. The steam table accommodates two 1/2 size pans and two 1/3 size pans. The pans are 6" deep and come with solid lids. You can steam, boil or warm up food items of your choice (hot dogs, buns, chili, etc.). Alternative configurations are available. Pans are easily removable for cleaning and maintenance. All pans and lids are NSF approved and listed.

#### **SINKS**

The hot dog cart has four sinks and two swivel faucets with hot and cold water for handwashing, rinsing, washing and sanitizing.

#### **WATER STORAGE**

The Comet hot dog cart has one 5 gal. fresh water tank and a 7 gal. waste water tank.

#### **HEATING SOURCE**

The two burners on the steam table of the Comet hot dog cart run on propane, which is stored neatly in a double cylinder hold down rack located on the tow bar. It accomodates two 20 lb. propane tanks, ensuring you never run out during an event.

### **SPECIFICATIONS**

| CART BODY        | L 72" x W 72" x H 75.5"<br>18 guage stainless steel                                                                           |
|------------------|-------------------------------------------------------------------------------------------------------------------------------|
| TRAILER          | L 112" x W 84" x H 92"<br>1 7/8" ball coupler<br>2 safety chains                                                              |
| ZUZPENZION       | Highway rated<br>1/2 ton leaf suspension                                                                                      |
| TIRES            | 4.8" x 12" standard                                                                                                           |
| ELECTRICAL       | Tail, stop, signal, hazards Male wiring harness installed 12V fan ceiling vent 2 12V ceiling lights 2 110V electrical outlets |
| LEVELING JACK    | 1000 lb. wheel leveling jack stand                                                                                            |
| ZINKZ            | 4 - 1/3 size<br>Wash, rinse, sanitize, handwashing                                                                            |
| FRESH WATER TANK | 5 GAL                                                                                                                         |
| WASTE WATER TANK | 7 GAL                                                                                                                         |
| COLD STORAGE     | Insulated beverage bin w/drain 142 can capacity                                                                               |

| DRY STORAGE             | Interior floor space                                                                |
|-------------------------|-------------------------------------------------------------------------------------|
| STEAM PANS              | 2 - 1/3 size (7"x12"x6")<br>2 - 1/2 size (10"x12"x6")<br>4 lids<br>4 seperator bars |
| BURNERS                 | 2 19,000 B.T.U. burners w/adjustable controls (steam table)                         |
| PROPANE                 | 2 20 lb. propane tanks (not incl.)                                                  |
| PROPANE<br>REGULATOR    | Two-stage regulator                                                                 |
| CANOPY                  | Steel, color                                                                        |
| STANDARD<br>FEATURES    | Hot and cold running water 2 swivel faucets                                         |
| ADD'L EQUIPMENT OPTIONS | Additional exterior colors available                                                |