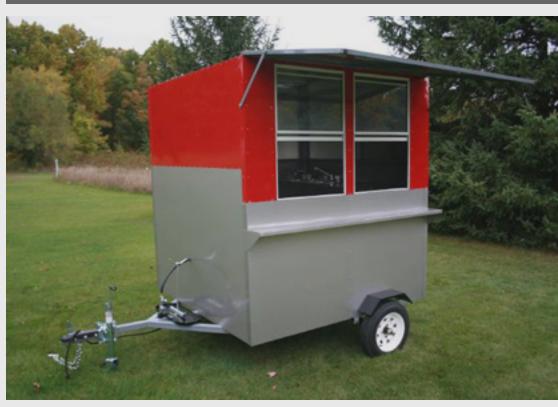

## COMET HOT DOG CART

**Features** 

**Details** 

**Specs** 

**Schematics** 

734-507-1212

### **FEATURES**

- DOUBLE STEAM TABLE
- 4 STEAM PANS w/LIDS
- 4 SINKS
- HOT & COLD WATER
- 2 SWIVEL FAUCETS
- 2 WINDOWS
- ADJUSTABLE AWNING
- BEVERAGE BIN (142 can capacity)
- 2 12V CEILING LIGHTS
- 2 110V ELECTRICAL OUTLETS
- 1000 LBS. WHEEL LEVELING JACK
- TOWABLE TRAILER
- 1 7/8" BALL COUPLER
- OPERATOR MANUAL
- SCHEMATICS (for Health Dept. review)
- ONE YEAR WARRANTY

#### **AWNING**

The Comet hot dog cart is equipped with a full-size hinged awning to provide customers cover from the rain or the sun. The awning has lockable latches for security. Additional exterior colors available.

#### **TRAILER**

The hot dog cart rests on a D.O.T.-approved heavy-duty trailer (title available) with baked enamel finished. The leaf spring suspension system allows you to tow it at freeway speeds with safety. The tire size is  $4.8'' \times 12''$  standard.