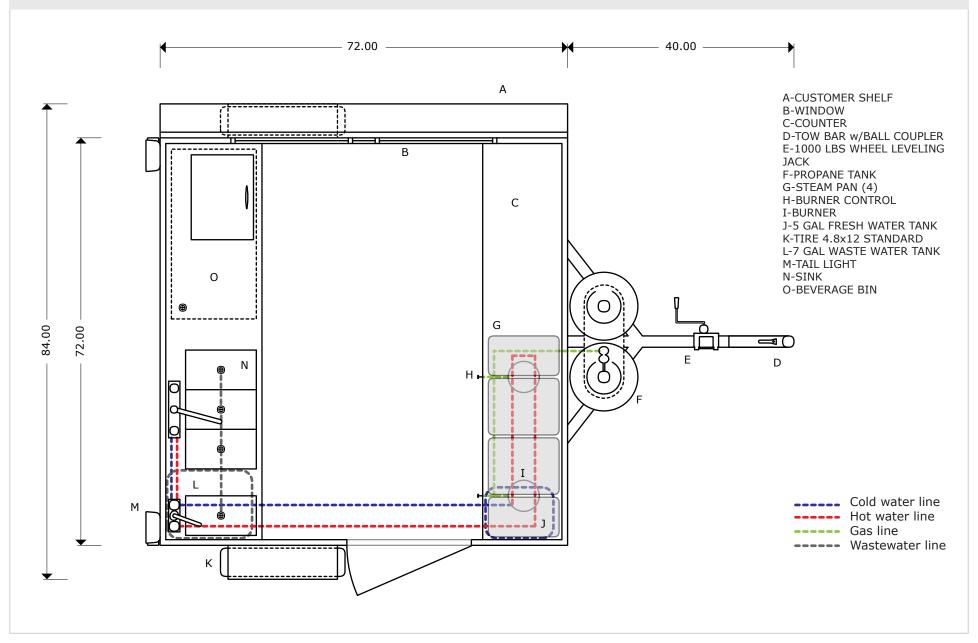

# COMET Top View

### **FEATURES**

- DOUBLE STEAM TABLE
- 4 STEAM PANS w/LIDS
- 4 SINKS
- HOT & COLD WATER
- 2 SWIVEL FAUCETS
- 2 WINDOWS
- ADJUSTABLE AWNING
- BEVERAGE BIN (142 can capacity)
- 2 12V CEILING LIGHTS
- 2 110V ELECTRICAL OUTLETS
- 1000 LBS. WHEEL LEVELING JACK
- TOWABLE TRAILER
- 1 7/8" BALL COUPLER
- OPERATOR MANUAL
- SCHEMATICS (for Health Dept. review)
- ONE YEAR WARRANTY

#### **STEAM TABLE**

The steam table on the Comet hot dog cart consists of two large cast iron burners with individual shut off valves. The steam table accommodates two 1/2 size pans and two 1/3 size pans. The pans are 6" deep and come with solid lids. You can steam, boil or warm up food items of your choice (hot dogs, buns, chili, etc.). Alternative configurations are available. Pans are easily removable for cleaning and maintenance. All pans and lids are NSF approved and listed.

#### **SINKS**

The hot dog cart has four sinks and two swivel faucets with hot and cold water for handwashing, rinsing, washing and sanitizing.

#### **WATER STORAGE**

The Comet hot dog cart has one 5 gal. fresh water tank and a 7 gal. waste water tank.

#### **COLD STORAGE**

The Comet hot dog cart is equipped with an insulated stainless steel beverage bin with an individual drain . It is accessible through a hinged lid. It has a 142 can capacity.

#### **HEATING SOURCE**

The two burners on the steam table of the Comet hot dog cart run on propane, which is stored neatly in a double cylinder hold down rack located on the tow bar. It accomodates two 20 lb. propane tanks, ensuring you never run out during an event.

#### **SHELVES**

The Comet hot dog cart has an exterior customer shelf that extends the length of the cart.

#### **TRAILER**

The hot dog cart rests on a D.O.T.-approved heavy-duty trailer (title available) with baked enamel finished. The leaf spring suspension system allows you to tow it at freeway speeds with safety. The tire size is  $4.8'' \times 12''$  standard.

#### **TOWING BAR**

The tow bar hitch on the hot dog cart is removable, increasing the approachability of your cart and reducing potential safety issues. It is equipped with a 1 7/8" ball coupler with two safety chains.

#### **LIGHTS**

The lights on the hot dog cart are tail, stop, signals and hazards. The wiring harness for the lights is male. The lights come with a license plate holder.

#### WHEEL LEVELING JACK

The hot dog cart comes with a user-friendly 1000 lb. capacity swing-back trailer jack. With the swing-back style there's no need to remove the jack when hauling the hot dog cart, just fold it back and away. The trailer jack has a side crank handle to level it.