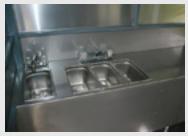

#### **STEAM TABLE**

The steam table on the Comet hot dog cart consists of two large cast iron burners with individual shut off valves. The steam table accommodates two 1/2 size pans and two 1/3 size pans. The pans are 6" deep and come with solid lids. You can steam, boil or warm up food items of your choice (hot dogs, buns, chili, etc.). Alternative configurations are available. Pans are easily removable for cleaning and maintenance. All pans and lids are NSF approved and listed.

#### **SINKS**

The hot dog cart has four sinks and two swivel faucets with hot and cold water for handwashing, rinsing, washing and sanitizing.