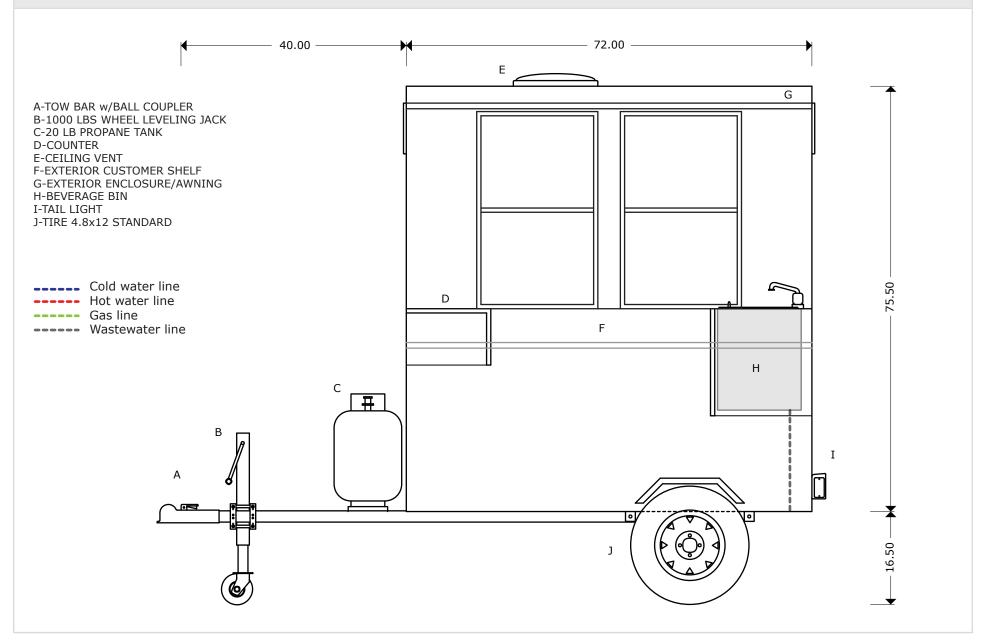

#### **HEATING SOURCE**

The two burners on the steam table of the Comet hot dog cart run on propane, which is stored neatly in a double cylinder hold down rack located on the tow bar. It accomodates two 20 lb. propane tanks, ensuring you never run out during an event.

#### **TRAILER**

The hot dog cart rests on a D.O.T.-approved heavy-duty trailer (title available) with baked enamel finished. The leaf spring suspension system allows you to tow it at freeway speeds with safety. The tire size is  $4.8'' \times 12''$  standard.

#### **TOWING BAR**

The tow bar hitch on the hot dog cart is removable, increasing the approachability of your cart and reducing potential safety issues. It is equipped with a 1 7/8" ball coupler with two safety chains.

#### **LIGHTS**

The lights on the hot dog cart are tail, stop, signals and hazards. The wiring harness for the lights is male. The lights come with a license plate holder.

#### WHEEL LEVELING JACK

The hot dog cart comes with a user-friendly 1000 lb. capacity swing-back trailer jack. With the swing-back style there's no need to remove the jack when hauling the hot dog cart, just fold it back and away. The trailer jack has a side crank handle to level it.

### **SPECIFICATIONS**

| CART BODY        | L 72" x W 72" x H 75.5"<br>18 guage stainless steel                                                                           |
|------------------|-------------------------------------------------------------------------------------------------------------------------------|
| TRAILER          | L 112" x W 84" x H 92"<br>1 7/8" ball coupler<br>2 safety chains                                                              |
| ZUZPENZION       | Highway rated<br>1/2 ton leaf suspension                                                                                      |
| TIRES            | 4.8" x 12" standard                                                                                                           |
| ELECTRICAL       | Tail, stop, signal, hazards Male wiring harness installed 12V fan ceiling vent 2 12V ceiling lights 2 110V electrical outlets |
| LEVELING JACK    | 1000 lb. wheel leveling jack stand                                                                                            |
| ZINKZ            | 4 - 1/3 size<br>Wash, rinse, sanitize, handwashing                                                                            |
| FRESH WATER TANK | 5 GAL                                                                                                                         |
| WASTE WATER TANK | 7 GAL                                                                                                                         |
| COLD STORAGE     | Insulated beverage bin w/drain 142 can capacity                                                                               |