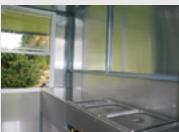

#### **WINDOWS**

The Comet hot dog cart has two large customer service windows for fast and efficient service. Optional screens are available if required. The sliding windows have lockable latches for security.

#### **SINKS**

The hot dog cart has four sinks and two swivel faucets with hot and cold water for handwashing, rinsing, washing and sanitizing.